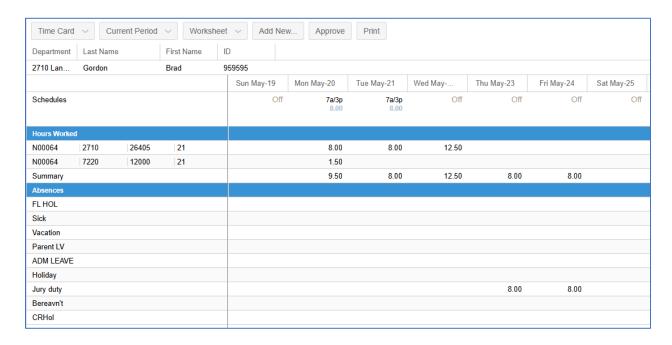

Worksheet data is displayed in rows of worked and absence hours with columns for schedules.

# A summary of worked and absence hours for each day will be displayed in the Summary row

|              |      |       |    | Sun May-19 | Mon May-20    | Tue May-21    | Wed May | Thu May-23 | Fri May-24 |
|--------------|------|-------|----|------------|---------------|---------------|---------|------------|------------|
| Schedules    |      |       |    | Off        | 7a/3p<br>8.00 | 7a/3p<br>8.00 | Off     | Off        | Off        |
| Hours Worked |      |       |    |            |               |               |         |            |            |
| N00064       | 2710 | 26405 | 21 |            | 8.00          | 8.00          | 12.50   |            |            |
| N00064       | 7220 | 12000 | 21 |            | 1.50          |               |         |            |            |
| Summary      |      |       |    |            | 9.50          | 8.00          | 12.50   | 8.00       | 8.00       |
| Absences     |      |       |    |            |               |               |         |            |            |
| FL HOL       |      |       |    |            |               |               |         |            |            |
| Sick         |      |       |    |            |               |               |         |            |            |
| Vacation     |      |       |    |            |               |               |         |            |            |
| Parent LV    |      |       |    |            |               |               |         |            |            |
| ADM LEAVE    |      |       |    |            |               |               |         |            |            |
| Holiday      |      |       |    |            |               |               |         |            |            |
| Jury duty    |      |       |    |            |               |               |         | 8.00       | 8.00       |